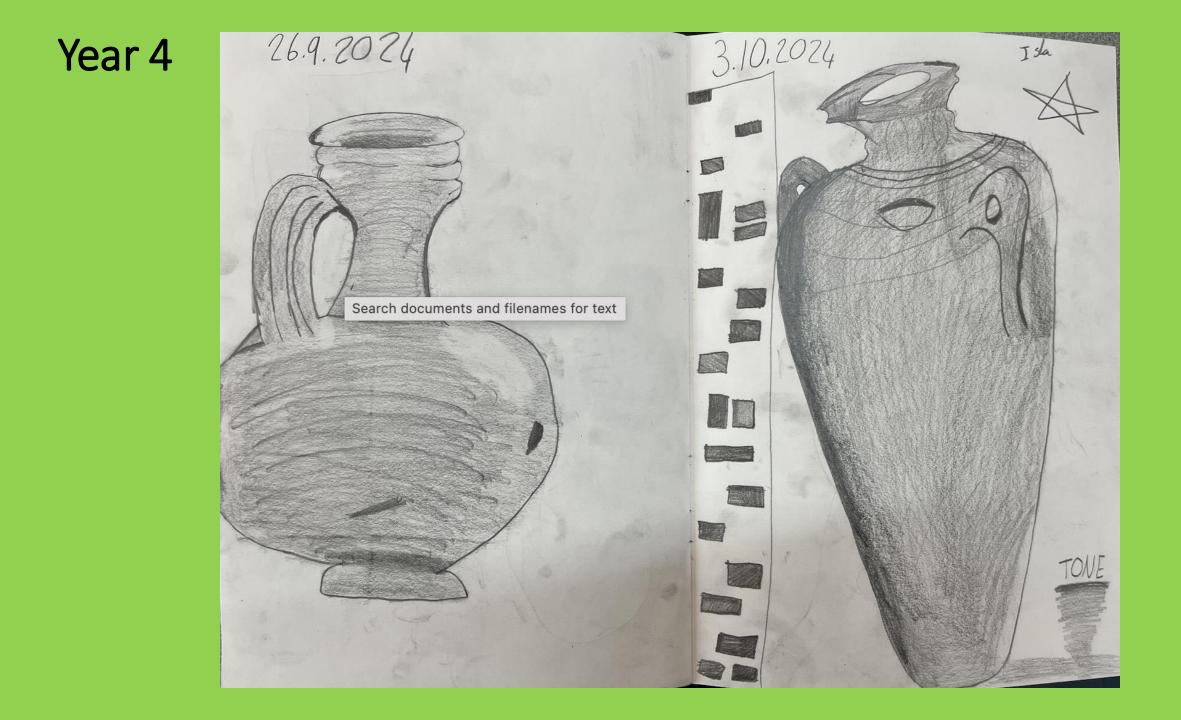

# Recognition assembly – Years 4, 5 & 6 18<sup>th</sup> October 2024

| Morey                                            | 13/10/24          | Money                                                                                                                                                                                                                                                                                                                                                                                                                                                                                                                                                                                                                                                                                                                                                                                                                                                                                                                                                                                                                                                                                                                                                                                                                                                                                                                                                                                                                                                                                                                                                                                                                                                                                                                                                                                                                                                                                                                                                                                                                                                                                                                                                                                                                                                                                                                                                                                                                                                                                                                                                                                                                                                                                                                                                                                                                                | change = 73 p   |
|--------------------------------------------------|-------------------|--------------------------------------------------------------------------------------------------------------------------------------------------------------------------------------------------------------------------------------------------------------------------------------------------------------------------------------------------------------------------------------------------------------------------------------------------------------------------------------------------------------------------------------------------------------------------------------------------------------------------------------------------------------------------------------------------------------------------------------------------------------------------------------------------------------------------------------------------------------------------------------------------------------------------------------------------------------------------------------------------------------------------------------------------------------------------------------------------------------------------------------------------------------------------------------------------------------------------------------------------------------------------------------------------------------------------------------------------------------------------------------------------------------------------------------------------------------------------------------------------------------------------------------------------------------------------------------------------------------------------------------------------------------------------------------------------------------------------------------------------------------------------------------------------------------------------------------------------------------------------------------------------------------------------------------------------------------------------------------------------------------------------------------------------------------------------------------------------------------------------------------------------------------------------------------------------------------------------------------------------------------------------------------------------------------------------------------------------------------------------------------------------------------------------------------------------------------------------------------------------------------------------------------------------------------------------------------------------------------------------------------------------------------------------------------------------------------------------------------------------------------------------------------------------------------------------------------|-----------------|
| 1) 20p + 50p - 70p<br>&1.00 - 70p - 30p          | 70p<br>20p 50p    | $\frac{1}{121} + \frac{74}{121} + \frac{1}{21} + \frac{74}{200} + \frac{1}{200} + 1$ | 200             |
| 2) $30p+50p=80p$<br>£200-80p=&1.20               | 80 p<br>30 p 50 p | 2) 65<br>+82: 1.47<br>                                                                                                                                                                                                                                                                                                                                                                                                                                                                                                                                                                                                                                                                                                                                                                                                                                                                                                                                                                                                                                                                                                                                                                                                                                                                                                                                                                                                                                                                                                                                                                                                                                                                                                                                                                                                                                                                                                                                                                                                                                                                                                                                                                                                                                                                                                                                                                                                                                                                                                                                                                                                                                                                                                                                                                                                               | change = 53 p / |
| $3) 35p + 55 p = 9 0 p \\ 81,00 - 9 0 p = 1 0 p$ | 20 g              | $3 1.2 \circ$<br>+ 32 1.52 + 48 + 3.0 0<br>1.52 2.0 8                                                                                                                                                                                                                                                                                                                                                                                                                                                                                                                                                                                                                                                                                                                                                                                                                                                                                                                                                                                                                                                                                                                                                                                                                                                                                                                                                                                                                                                                                                                                                                                                                                                                                                                                                                                                                                                                                                                                                                                                                                                                                                                                                                                                                                                                                                                                                                                                                                                                                                                                                                                                                                                                                                                                                                                | change = \$3.48 |
|                                                  | 35P 55P           | 421.25<br>+22 1.47 +530 +3.00                                                                                                                                                                                                                                                                                                                                                                                                                                                                                                                                                                                                                                                                                                                                                                                                                                                                                                                                                                                                                                                                                                                                                                                                                                                                                                                                                                                                                                                                                                                                                                                                                                                                                                                                                                                                                                                                                                                                                                                                                                                                                                                                                                                                                                                                                                                                                                                                                                                                                                                                                                                                                                                                                                                                                                                                        | change = 83.53  |
|                                                  |                   | 1.47<br>2.00<br>31.25<br>493<br>42.                                                                                                                                                                                                                                                                                                                                                                                                                                                                                                                                                                                                                                                                                                                                                                                                                                                                                                                                                                                                                                                                                                                                                                                                                                                                                                                                                                                                                                                                                                                                                                                                                                                                                                                                                                                                                                                                                                                                                                                                                                                                                                                                                                                                                                                                                                                                                                                                                                                                                                                                                                                                                                                                                                                                                                                                  | change = 2, 93  |
|                                                  |                   | <u>+82</u> 207<br>207<br>1<br>1                                                                                                                                                                                                                                                                                                                                                                                                                                                                                                                                                                                                                                                                                                                                                                                                                                                                                                                                                                                                                                                                                                                                                                                                                                                                                                                                                                                                                                                                                                                                                                                                                                                                                                                                                                                                                                                                                                                                                                                                                                                                                                                                                                                                                                                                                                                                                                                                                                                                                                                                                                                                                                                                                                                                                                                                      | 5.0 0           |