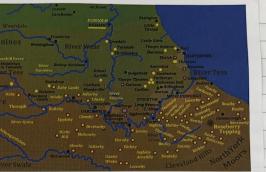

| all F PL            | Meaning             | Old Norse          | Meaning<br>stream                         |     |
|---------------------|---------------------|--------------------|-------------------------------------------|-----|
| Old English         | castle/fort         | beck               |                                           |     |
| bury                | a Roman town        | by                 | Jarm                                      | 1   |
| cester/chester      | river crossing      | dale               | valley                                    |     |
| ford                |                     | fell               | hill                                      |     |
| ham                 | followers of        | kirk               | church                                    | 100 |
| ing                 |                     | scar               | outcrop of rock                           |     |
| ley                 | wood                | sty                | pathway                                   |     |
| ton                 | farm                | thorpe             | outlying farm                             |     |
| wich /wick<br>worth | farm<br>enclosure   | toft               | cottage                                   |     |
|                     | the meanings of th  | ese English towns, | /villages named                           |     |
| c) Translate        | hings               |                    |                                           |     |
| by the Vi<br>Kirkby | kings.<br>Scarsdale |                    | jound in North - Ec<br>Les by boat from " |     |

dalevalley

a) Give examples of places named by the Anglo-Saxons in the South of England and places named by the Vikings in the North of England.

I can tell ... was named by the Anglo-Saxons because it contains the Old English word...

Jo-Saxons

linavia mente

I can tell ... was named by the Vikings because it contains the Old Norse word...

d) Who was London mostly controlled by and how can you tell based on the local place names? Give some examples.

I can tell London was mostly controlled by the ... because we have places with ... names such as...

(1. I can tell Walford was named by the Angle-Soxons because it contains the old English word. ford.

(2. I can tell Brettanky was nomed by the vikings because it contains the old Norse word ... by.

(3. I can kell London was mostly controlled by the Anglo-soven because the have with (4 ham ... names such as Lewisham and Depylord.

ZARA MORALLS YFRFPARRANK

Viking Letters were called Runes.

They used straight lines beacuse it was