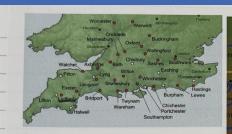

dalevalley

a) Give examples of places named by the Anglo-Saxons in the South of England and places named by the Vikings in the North of England.

I can tell ... was named by the Anglo-Saxons because it contains the Old English word...

Jo-Saxons

linavia mente

I can tell ... was named by the Vikings because it contains the Old Norse word...

d) Who was London mostly controlled by and how can you tell based on the local place names? Give some examples.

I can tell London was mostly controlled by the ... because we have places with ... names such as...

(1. I can tell Walford was named by the Angle-Soxons because it contains the old English word. ford.

(2. I can tell Brettanky was nomed by the vikings because it contains the old Norse word ... by.

(3. I can kell London was mostly controlled by the Anglo-soven because the have with (4 ham ... names such as Lewisham and Depylord.

ZARA MORALLS YFRFPARRANK

Viking Letters were called Runes.

They used straight lines beacuse it was