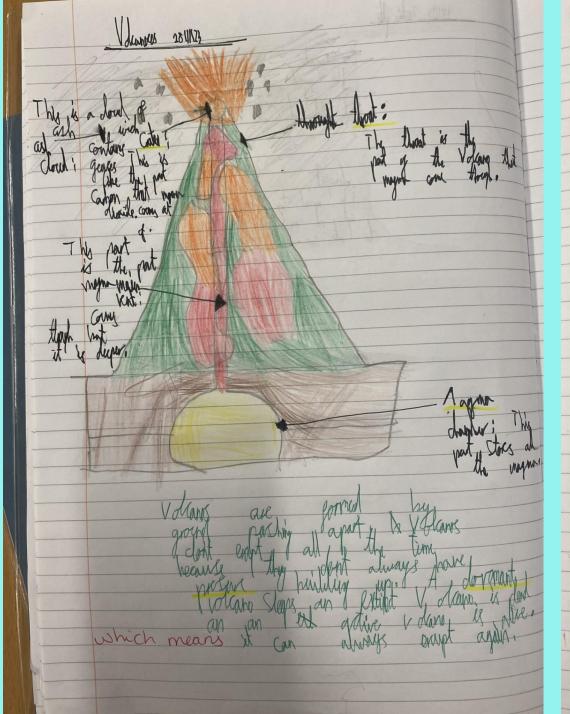

| pull.      |      | pan 40   |         |
| -        | Lose     | *his  | di       | 1     |            | Ten. | 5        | nd u    |

### Year 2



# Year 2

dipod it in the water and nothing hapend ow waw thought dad Indi. Lets go home now and they went home. Wen they got home Indi wraped the present and handed it to dad. Ow waw that amazing I love it I don't want to the chis in the bin I want to ceep it because I love it. Thanks dad Indi beamed.

Any sister got home out of breas and super soggy. Are you ok I asked. I could'nt find any anazing extrawdanery wraping papper. Ow that ok said mum all all that maters is that I have all of you. The throws mum so said wich is my big sister. Me and my sister sat down at the table and had some toast with I cing and sprinkles on it.

## Year 3





# Year 3