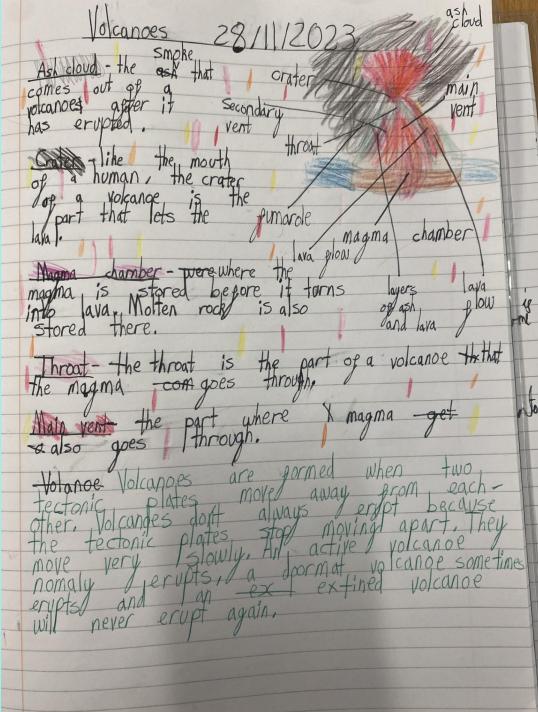

| pull.      |      | pan 40   |         |
| -        | Lose     | *his  | di       | 1     |            | Ten. | 5        | nd u    |

### Year 2



# Year 2

dipod it in the water and nothing hapend ow waw thought dad Indi. Lets go home now and they went home. Wen they got home Indi wraped the present and handed it to dad. Ow waw that amazing I love it I don't want to the chis in the bin I want to ceep it because I love it. Thanks dad Indi beamed.

Any sister got home out of breas and super soggy. Are you ok I asked. I could'nt find any anazing extrawdanery wraping papper. Ow that ok said mum all all that maters is that I have all of you. The throws mum so said wich is my big sister. Me and my sister sat down at the table and had some toast with I cing and sprinkles on it.

## Year 3





# Year 3