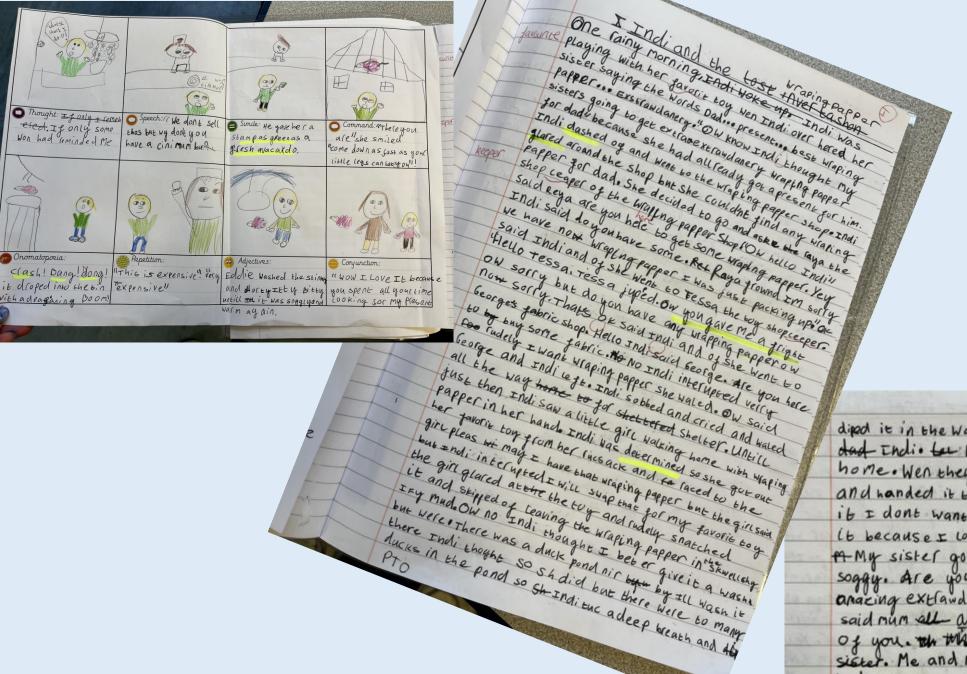

# Year 2

dipod it in the water and nothing hapend ow waw thought dad Indi. Lets go home now and they went home. Wen they got home Indi wraped the present and handed it to dad. Ow waw that amazing I love it I don't want to the chis in the bin I want to ceep it because I love it. Thanks dad Indi beamed.

Any sister got home out of breas and super soggy. Are you ok I asked. I could'nt find any anazing extrawdanery wraping papper. Ow that ok said mum all all that maters is that I have all of you. The throws mum so said wich is my big sister. Me and my sister sat down at the table and had some toast with I cing and sprinkles on it.