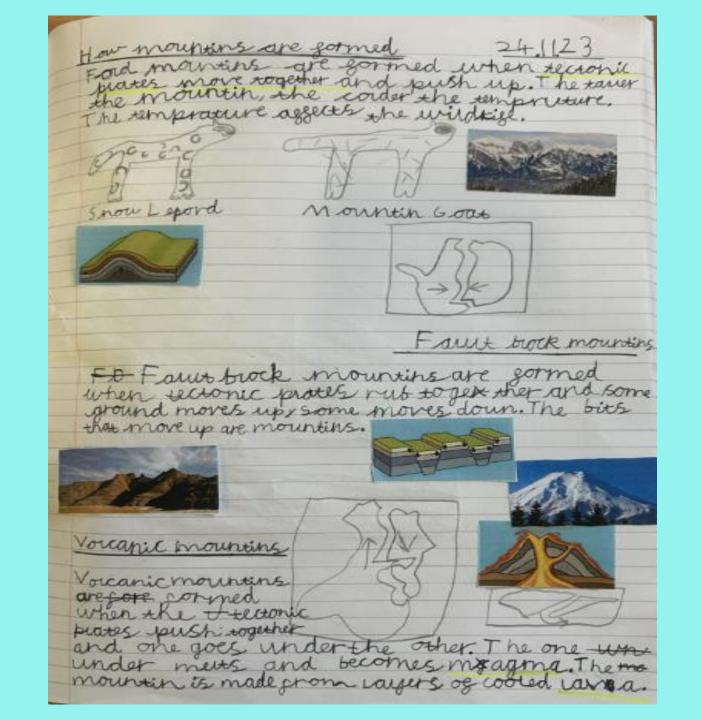

|      | pan 40   |         |
| -        | Lose     | *his  | di       | 1     |            | Ten. | 5        | nd u    |

### Year 2



# Year 2

dipod it in the water and nothing hapend ow waw thought dad Indi. Lets go home now and they went home. Wen they got home Indi wraped the present and handed it to dad. Ow waw that amazing I love it I don't want to the chis in the bin I want to ceep it because I love it. Thanks dad Indi beamed.

Any sister got home out of breas and super soggy. Are you ok I asked. I could'nt find any anazing extrawdanery wraping papper. Ow that ok said mum all all that maters is that I have all of you. The throws mum so said wich is my big sister. Me and my sister sat down at the table and had some toast with I cing and sprinkles on it.

## Year 3





# Year 3