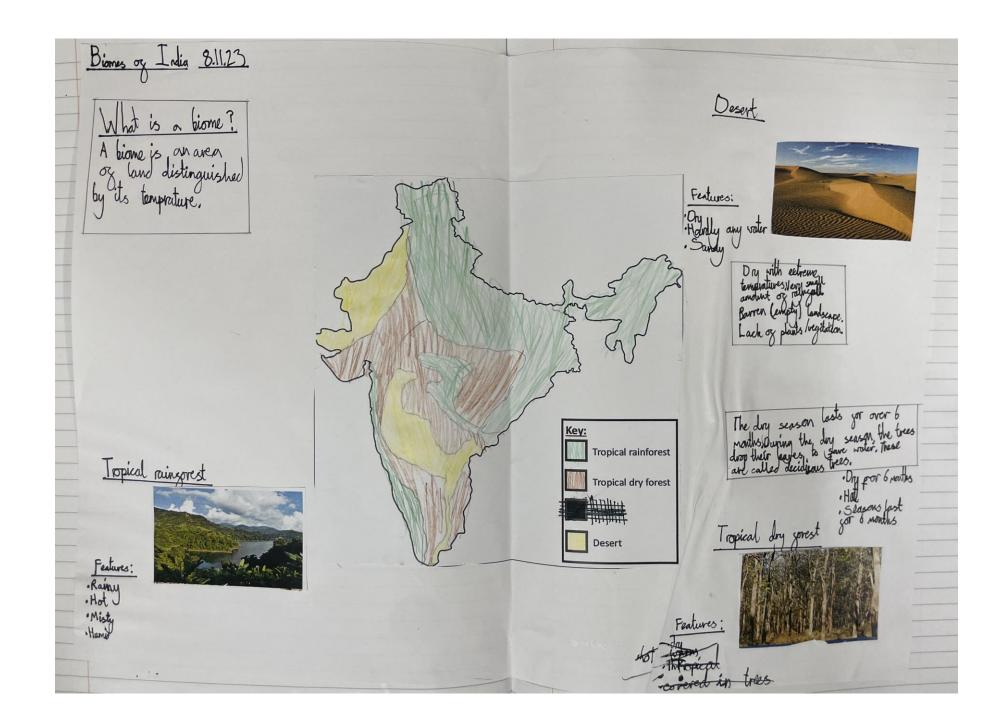

# Recognition assembly – Years 4, 5 & 6 17<sup>th</sup> November '23

Tropical raingoverst

India Biomer 8.11.23

the is lots of trees.

Tropical dry gorest

· dry 200200 Lasts over 6 months · drop leans to some wather · It is worm all year

what is a Biomes?

A biome is an area with similar cilmates, landscapes, animal and plants

Desert

Dry withe extrine temperatures.

why small amount of rainful.

what much plants.