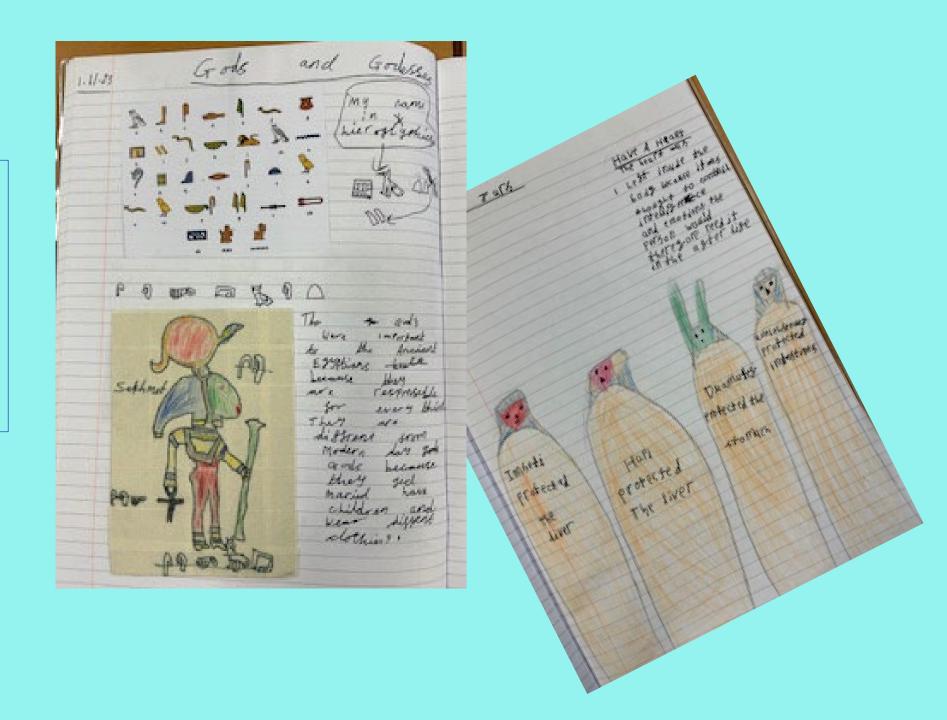

dn't even have to tided up and tuck in my chere TI vere i in charge of the school, miles moravis would be my recey teacher And a person who And a person who publes crossents for breakfast And And brenop a costolyooms to school they will still be allowed to be en charge of the school. tidy

# Year 2

# Lake Class.

If I were in charge of the & school I'd Cancel revolting vegens and knuts LOOS T-Shirts and 1005 50ck's. If I Were ikn charge of the school phonics would aboa minty minte If I were in charge of the School you Wouldn't have sax burne fines If I were in charge of the School Thor adorable filty puppy's as pets And a person who consumes sushi For breakfast, And wears their pyjamas to school, would stime bee in charge of the work.

### Year 2

# River Class.

# Year 3

Stream Class.



# Year 3

# Meadow Class